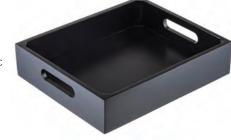

## **GASTRONORM SERVING & DISPLAY TRAYS**

- These trays bring a refined rustic feel to your serving presentation
- · Designed to fit standard full or half size food pans
- · Features solid plank bottom and handles for convenient use
- Full size crate fits standard 30 x 45cm placemats

|    | Item #      | Description                       | Min Order/<br>Case Pack | List<br>Price (€) |
|----|-------------|-----------------------------------|-------------------------|-------------------|
|    |             | ACACIA WOOD                       |                         |                   |
| a. | CRATESB11   | 1:1 Crate, Solid Base, 70 mm Deep | 1 ea / 8 ea             | 37.15             |
|    | CRATESB12   | 1:2 Crate, Solid Base, 70 mm Deep | 1 ea / 8 ea             | 24.40             |
|    |             | BLACK PAINTED WOOD                |                         |                   |
| b. | CRATESB11BK | 1:1 Crate, Solid Base, 70 mm Deep | 1 ea / 8 ea             | 39.80             |
| C. | CRATESB12BK | 1:2 Crate, Solid Base, 70 mm Deep | 1 ea / 8 ea             | 25.59             |