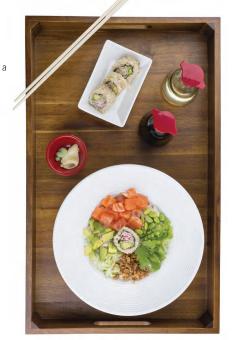

## **GASTRONORM SERVING & DISPLAY TRAYS**

- These trays bring a refined rustic feel to your serving presentation
- · Designed to fit standard full or half size food pans
- · Features solid plank bottom and handles for convenient use
- Full size crate fits standard 30 x 45cm placemats

|    | Item #      | Description                       | Min Order/<br>Case Pack | List<br>Price (€) |
|----|-------------|-----------------------------------|-------------------------|-------------------|
|    |             | ACACIA WOOD                       |                         |                   |
| a. | CRATESB11   | 1:1 Crate, Solid Base, 70 mm Deep | 1 ea / 8 ea             | 37.15             |
|    | CRATESB12   | 1:2 Crate, Solid Base, 70 mm Deep | 1 ea / 8 ea             | 24.40             |
|    |             | BLACK PAINTED WOOD                |                         |                   |
| b. | CRATESB11BK | 1:1 Crate, Solid Base, 70 mm Deep | 1 ea / 8 ea             | 39.80             |
| C. | CRATESB12BK | 1:2 Crate, Solid Base, 70 mm Deep | 1 ea / 8 ea             | 25.59             |