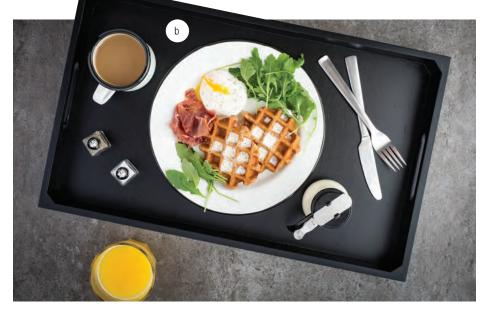

## **GASTRONORM SERVING & DISPLAY TRAYS**

- These trays bring a refined rustic feel to your serving presentation
- · Designed to fit standard full or half size food pans
- · Features solid plank bottom and handles for convenient use
- Full size crate fits standard 30 x 45cm placemats

|    | Item #      | Description                       | Min Order/<br>Case Pack | List<br>Price (€) |
|----|-------------|-----------------------------------|-------------------------|-------------------|
|    |             | ACACIA WOOD                       |                         |                   |
| a. | CRATESB11   | 1:1 Crate, Solid Base, 70 mm Deep | 1 ea / 8 ea             | 37.15             |
|    | CRATESB12   | 1:2 Crate, Solid Base, 70 mm Deep | 1 ea / 8 ea             | 24.40             |
|    |             | BLACK PAINTED WOOD                |                         |                   |
| b. | CRATESB11BK | 1:1 Crate, Solid Base, 70 mm Deep | 1 ea / 8 ea             | 39.80             |
| C. | CRATESB12BK | 1:2 Crate, Solid Base, 70 mm Deep | 1 ea / 8 ea             | 25.59             |